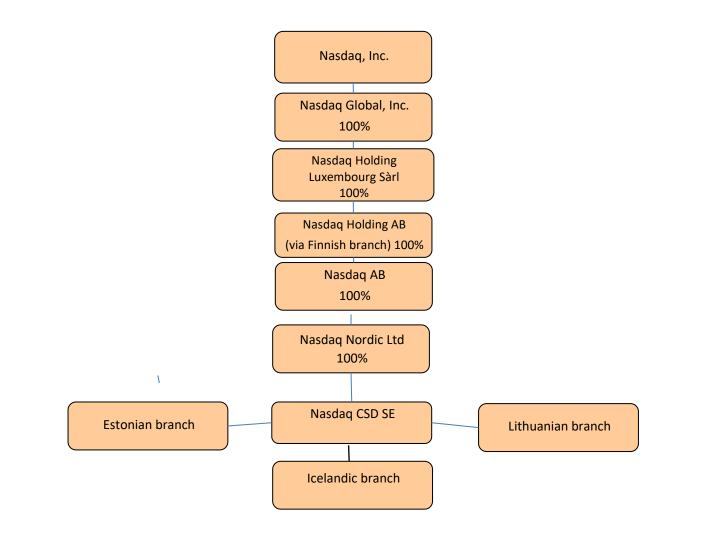

## OWNERSHIP AND CONTROL STRUCTURE OF NASDAQ CSD SE

Nasdaq CSD SE (registration No 40003242879) is a part of the Nasdaq Group with Nasdaq Group Inc. (the company incorporated in Delaware, the USA, organisation No. 52-1165937) (Nasdaq Inc.) as the ultimate parent that provides trade and post trade services in more than 50 countries worldwide. The ownership chain of the Depository is the following:

| Corporate name                       | Legal Status                 | Nasdaq<br>group<br>ownership | Company<br>registration<br>number | Registered address                                                             | Domicile   | Filed of business | Subject to<br>the<br>financial<br>supervision |
|--------------------------------------|------------------------------|------------------------------|-----------------------------------|--------------------------------------------------------------------------------|------------|-------------------|-----------------------------------------------|
| Nasdaq Inc                           | Limited Liability<br>Company | 100%                         | 52-1165937                        | One Liberty Plaza, Floors 49 – 51<br>Floors, New York, NY 10006                | USA        | Holding company   | yes                                           |
| Nasdqa Global Inc                    | Limited Liability<br>Company | 100%                         | 52-2115391                        | One Liberty Plaza, Floors 49 – 51<br>Floors, New York, NY 10006                | USA        | Holding company   | no                                            |
| Nasdaq Holding<br>Luxemburg Sárl     | Limited Liability<br>Company | 100%                         | B136112                           | KAUFHOLD & REVEILLAUD, Avocats<br>20, avenue MarieThérèse L-2132<br>LUXEMBOURG | Luxembourg | Holding company   | no                                            |
| Nasdaq Holding AB                    | Limited Liability<br>Company | 100%                         | 556734-1622                       | Tullvaktsvägen 15, SE 10578<br>Stockholm                                       | Sweden     | Holding company   | no                                            |
| Nasdaq Holding AB,<br>Finnish branch | Limited Liability<br>Company | 100%                         | 2177245-6                         | Fabianinkatu 14, 00130 Helsinki                                                | Finland    | Holding company   | no                                            |
| Nasdaq AB                            | Limited Liability<br>Company | 100%                         | 556243-8001                       | Tullvaktsvägen 15, SE 10578<br>Stockholm                                       | Finland    | Holding company   | no                                            |
| Nasdaq Nordic Ltd                    | Limited Liability<br>Company | 100%                         | 1110552-9                         | Fabianinkatu 14, 00130 Helsinki                                                | Finland    | Holding company   | yes                                           |